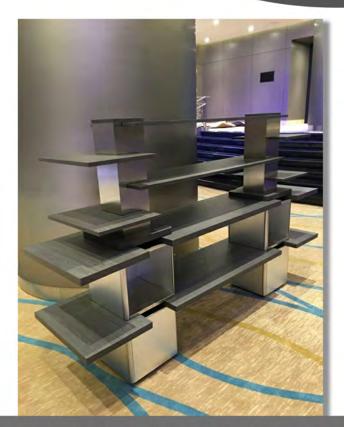

### Signages

HOTELS

is a modular catering system that is easy to set up without the need of hand tools.

- minimal storage
- · low wattage induction

#### **IDEAL FOR:**

hotels • events • functions • weddings • restaurants • culinary • outdoor settings

### HOTELS

SAVA MODULAR CATERING SYSTEM (ACTUAL PRODUCT SHOTS)