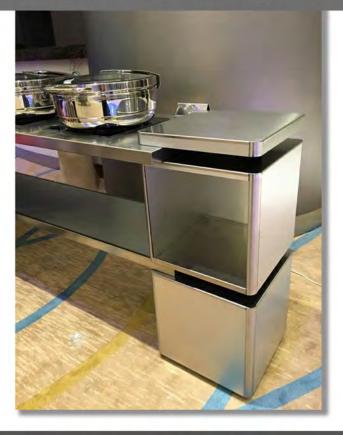

### Signages

HOTELS

is a modular catering system that is easy to set up without the need of hand tools.

- minimal storage
- · low wattage induction

#### **IDEAL FOR:**

hotels • events • functions • weddings • restaurants • culinary • outdoor settings

### HOTELS

SAVA MODULAR CATERING SYSTEM (BUFFET MODULE)