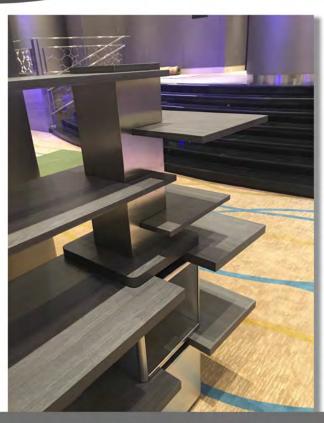

### Signages

HOTELS

is a modular catering system that is easy to set up without the need of hand tools.

- minimal storage
- · low wattage induction

#### **IDEAL FOR:**

hotels • events • functions • weddings • restaurants • culinary • outdoor settings

### HOTELS

SAVA MODULAR CATERING SYSTEM (ACTUAL PRODUCT SHOTS)