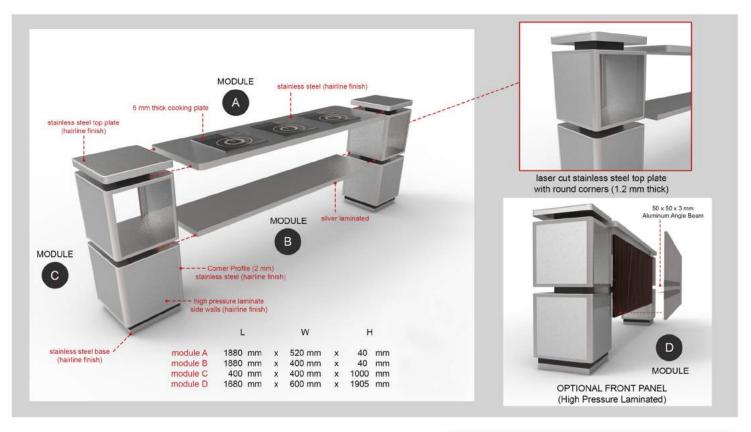

### Signages

HOTELS

is a modular catering system that is easy to set up without the need of hand tools.

- minimal storage
- · low wattage induction

#### **IDEAL FOR:**

hotels • events • functions • weddings • restaurants • culinary • outdoor settings

### HOTELS

SAVA MODULAR CATERING SYSTEM (BUFFET MODULE)