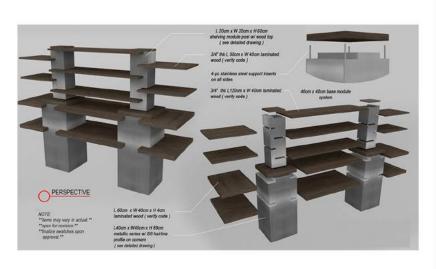

### Signages

HOTELS

is a modular catering system that is easy to set up without the need of hand tools.

- minimal storage
- · low wattage induction

#### **IDEAL FOR:**

hotels • events • functions • weddings • restaurants • culinary • outdoor settings

#### MODULAR CATERING SYSTEM CONCEPTS

HOTELS