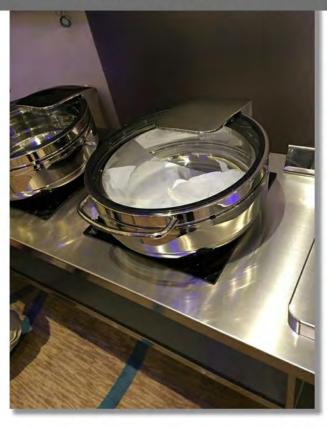

### Signages

HOTELS

is a modular catering system that is easy to set up without the need of hand tools.

- minimal storage
- · low wattage induction

#### **IDEAL FOR:**

hotels • events • functions • weddings • restaurants • culinary • outdoor settings

#### MODULAR CATERING SYSTEM CONCEPTS

HOTELS

#### SAVA MODULAR CATERING SYSTEM (COCKTAIL TABLES)