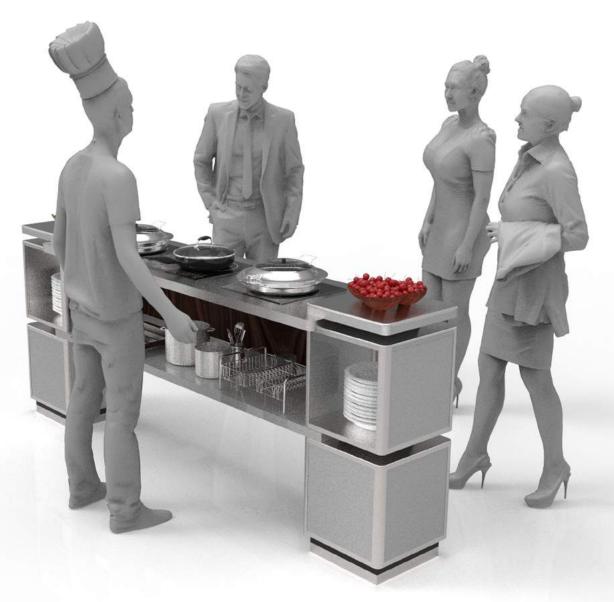

### Signages

HOTELS

is a modular catering system that is easy to set up without the need of hand tools.

- minimal storage
- · low wattage induction

#### **IDEAL FOR:**

hotels • events • functions • weddings • restaurants • culinary • outdoor settings

#### MODULAR CATERING SYSTEM CONCEPTS

HOTELS

#### SAVA MODULAR CATERING SYSTEM (COCKTAIL TABLES)